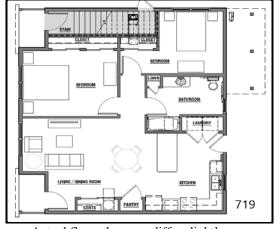

## NOW ACCEPTING RENTAL APPLICATIONS

NEW CONSTRUCTION, 21<sup>ST</sup> CENTURY
AFFORDABLE APARTMENTS IN THE CITY OF SCHENECTADY
AVAILABLE MID TO LATE JANUARY 2023

Rendering of the Exterior

Actual floor plan may differ slightly

## **FEATURES**

- FOUR 2- BEDROOM UNITS IN TWO BUILDINGS
- AMPLE CLOSET SPACE
- OPEN CONCEPT FLOOR PLAN
- INDIVIDUAL HEATING AND CENTRAL AIR IN EACH UNIT
- OFF STREET PARKING AVAILABLE
- PRIVATE BALCONY OR PATIO
- WASHER/DRYER IN EACH UNIT
- HANDICAPPED ACCESSIBLE UNIT AVAILABLE
- LOCALLY OWNED AND MANAGED BY BCNI